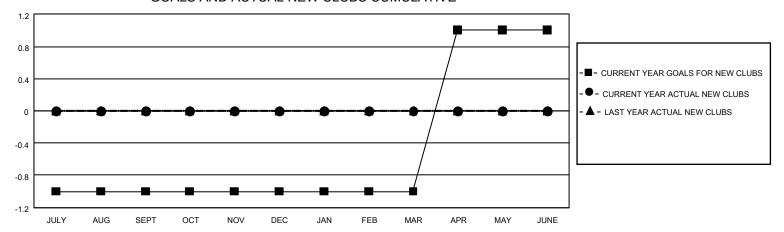

## District 7 N

| Clubs         |               |             |               | Members               |                         |                         |                                                    |  |
|---------------|---------------|-------------|---------------|-----------------------|-------------------------|-------------------------|----------------------------------------------------|--|
|               | RESULTS FOR   | R 2021-2022 |               | RESULTS FOR 2021-2022 |                         |                         |                                                    |  |
| QUARTER       | NEW CLUB GOAL | NEW CLUBS   | DROPPED CLUBS | QUARTER MEM           | IBER GROWTH NET<br>GOAL | MEMBER GROWTH<br>ACTUAL | DROPPED<br>MEMBERS ACTUAL<br>(including transfers) |  |
| JULY/AUG/SEPT | (1)           | 0           | 0             | JULY/AUG/SEPT         | 0                       | 4                       | 6                                                  |  |
| OCT/NOV/DEC   | 0             | 0           | 0             | OCT/NOV/DEC           | 0                       | 0                       | 0                                                  |  |
| JAN/FEB/MAR   | 0             | 0           | 0             | JAN/FEB/MAR           | 5                       | 0                       | 0                                                  |  |
| APR/MAY/JUNE  | 2             | 0           | 0             | APR/MAY/JUNE          | 25                      | 0                       | 0                                                  |  |

### GOALS AND ACTUAL NEW CLUBS CUMULATIVE