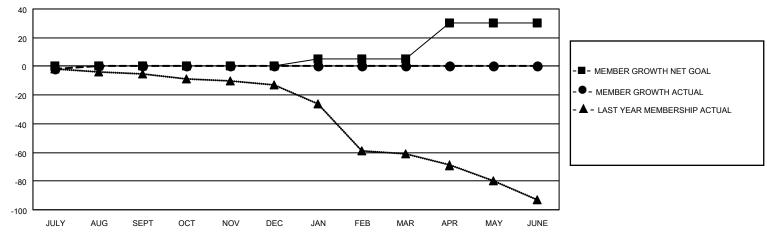

## District 7 N

| Clubs         |               |             |               | Members               |                         |                         |                                                    |  |
|---------------|---------------|-------------|---------------|-----------------------|-------------------------|-------------------------|----------------------------------------------------|--|
|               | RESULTS FOR   | R 2021-2022 |               | RESULTS FOR 2021-2022 |                         |                         |                                                    |  |
| QUARTER       | NEW CLUB GOAL | NEW CLUBS   | DROPPED CLUBS | QUARTER MEM           | IBER GROWTH NET<br>GOAL | MEMBER GROWTH<br>ACTUAL | DROPPED<br>MEMBERS ACTUAL<br>(including transfers) |  |
| JULY/AUG/SEPT | (1)           | 0           | 0             | JULY/AUG/SEPT         | 0                       | 4                       | 6                                                  |  |
| OCT/NOV/DEC   | 0             | 0           | 0             | OCT/NOV/DEC           | 0                       | 0                       | 0                                                  |  |
| JAN/FEB/MAR   | 0             | 0           | 0             | JAN/FEB/MAR           | 5                       | 0                       | 0                                                  |  |
| APR/MAY/JUNE  | 2             | 0           | 0             | APR/MAY/JUNE          | 25                      | 0                       | 0                                                  |  |

### GOALS AND ACTUAL MEMBERS CUMULATIVE

| DROPPED CLUBS: 0 |   | 3 CLUBS OF 28 ADDED 1 OR MORE | GENDER DISTRIBUTION           |              |     |
|------------------|---|-------------------------------|-------------------------------|--------------|-----|
|                  |   | NEW MEMBERS                   | MALE                          | 316 (60.08%) |     |
|                  |   |                               | FEMALE                        | 210 (39.92%) |     |
| DROPPED MEMBERS  |   |                               |                               | , ,          |     |
| DECEASED         | 0 | CLICK HERE FOR CUMULATIVE     | TOTAL FAMILY UNIT MEMBERS     |              | 123 |
| CLUB CANCELLED   | 0 | MEMBERSHIP DATA               | FAMILY MEMBERS PAYING HALF 62 |              |     |
| OTHER            | 6 |                               |                               |              | 62  |
| TOTAL            | 6 |                               | 000                           |              |     |